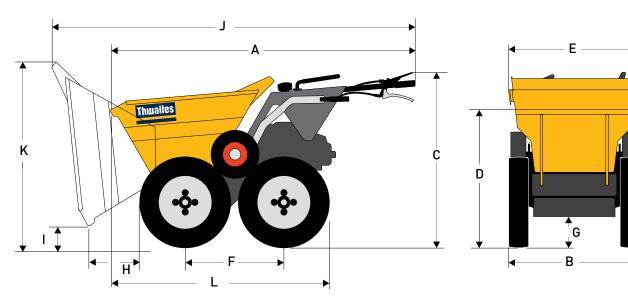

## Dimensions (mm)

|   |   |      | -   | -    |  |
|---|---|------|-----|------|--|
|   | Α | 1606 | G   | 164  |  |
|   | В | 700  | Н   | 267  |  |
|   | С | 960  | - 1 | 117  |  |
|   | D | 731  | J   | 1913 |  |
|   | Ε | 693  | K   | 973  |  |
| \ | F | 520  | L   | 1155 |  |